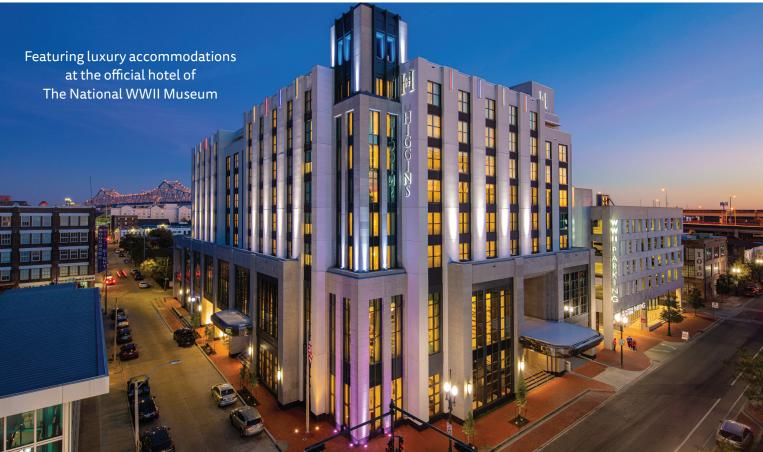

at the official hotel of The National WWII Museum

Prominently located in the New Orleans Warehouse District and directly on the Museum campus, the Higgins Hotel & Conference Center features a striking 1940s theme and is part of the exclusive Curio Collection by Hilton. This 4-star hotel offers spacious and well- appointed accommodations, featuring 230 era-inspired guest rooms and suites, exceptional dining, and a state-of-the-art conference center, home to the Museum's many conferences, symposia, military reunions, student group visits, and student and teacher residential programs. Revenue generated by the Higgins Hotel helps fund the growth of the Museum's endowment and educational initiatives.