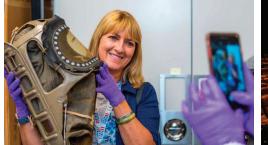

Curator's Collection "Out of the Vault" Museum Experience: Hosted by a Museum curator, this presentation will allow quests a behind-the-scenes look at Museum artifacts not currently on display.

Group lunch at The American Sector restaurant.

OUT OF THE VAULT MUSEUM TOUR WITH A MUSEUM CURATOR

Out of the Vault tour with a Museum Curator Guided touring of all of the Museum's permanent exhibits Private early access to the Museum 3-day access to The National WWII Museum A showing of Beyond All Boundaries Final Mission: USS Tang Submarine Experience