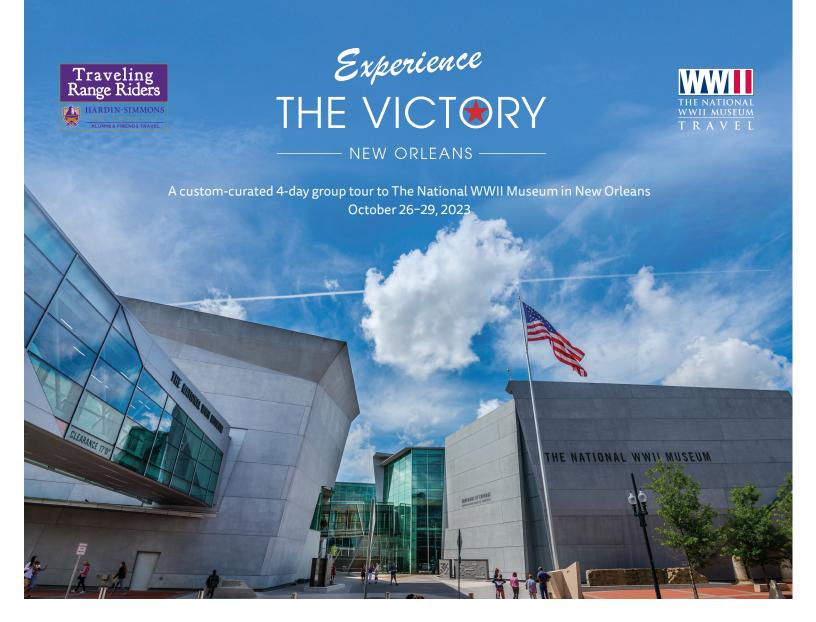

# Join the Traveling Range Riders and friends to experience the #1 attraction in New Orleans.

Travel with fellow alumni to The National WWII Museum in New Orleans to explore, remember and reflect on World War II through exclusive access to the Museum's campus. The National WWII Museum tells the story of the American experience in *the war that changed the world*—why it was fought, how it was won, and what it means today—so that all generations will understand the price of freedom and be inspired by what they learn. Don't miss this unique opportunity to experience a custom program at this world-class institution.

#### DAY 2: Early Access Guided Tour / Out of the Vault Artifact Presentation / Breakfast at the Higgins Hotel

Private Early-Access Guided tour of Louisiana Memorial Pavilion, including The Herman and George R. Brown Salute to the Home Front, The Arsenal of Democracy and the D-Day Invasion of Normandy galleries.

#### DAY 3: US Freedom Pavilion / Campaigns Of Courage Touring

US Freedom Pavilion: The Boeing Center & Final Mission: USS Tang Submarine Experience. Visit the U.S. Freedom Pavilion, and join us aboard the most successful submarine in World War II, the USS Tang. This experience will challenge you to relive her last epic battle and ponder the tactics and risks associated with underwater warfare.

Campaigns of Courage Guided Tour: Road to Berlin and Road to Tokyo galleries. Enjoy the museum's most popular exhibit hall, Campaigns of Courage. During the two-hour experience through the Museum's signature exhibits, an official Museum guide will walk you through the chronological narrative of each theater of combat, bringing to life the drama, sacrifices, personal stories, and strategies of America's campaign to defeat the Axis powers and preserve freedom