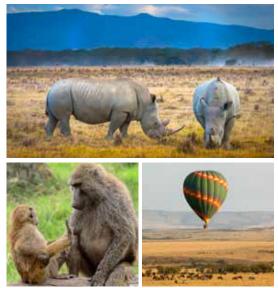

This 11-day journey of a lifetime provides exclusive access to reserves and national parks The Big 5—endangered black rhino, leopard, elephant, buffalo, and lion—call home.

Accompanied by local guides and a naturalist Orbridge Expedition Leader, set out on game drives in comfortable 4x4 vehicles to spot for endless wildlife including cheetahs, impalas, zebras, primates, a myriad of bird species, plus The Big 5.

### Marvel

- Explore extraordinary national parks and reserves in Kenya—each featuring unrivaled wildlife and habitat diversity with opportunities to observe the "Big 5" (endangered black rhino, leopard, elephant, buffalo, and lion).
- Enjoy daily game drives—accompanied by an Orbridge Expedition Leader and expert naturalist safari guides—aboard customized 4x4 vehicles.

# Ascend

• Join an optional hot-air balloon safari over the Maasai Mara (additional fee).