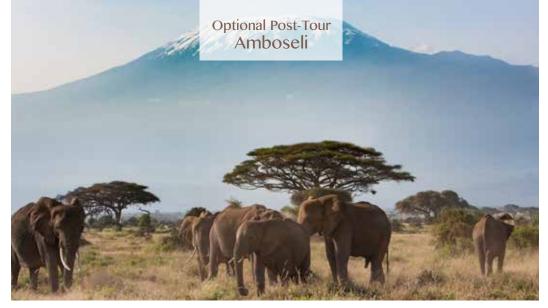

Experience the magnificent landscapes of Amboseli National Park, set against the iconic backdrop of towering Mount Kilimanjaro. The park is known as the best place in the world to see free-ranging elephants in ultra-close proximity. Home to over one thousand elephants, it's common to see herds of up to one hundred roaming through the plains.

## Post-Tour Itinerary (subject to change)

- Day 10: Flight from Maasai Mara to Amboseli (D) Afternoon and evening at leisure to enjoy the amenities at the lodge Overnight: Ol Tukai Lodge
- Day 11: Amboseli National Park (B,L,D) Morning and afternoon game drives to spot for elephants, Cape buffaloes, impalas, cheetahs, spotted hyenas, Maasai giraffes, Grant's zebras, blue wildebeest, lions, and various bird species. The evening is at leisure at the property. Overnight: Ol Tukai Lodge
- Day 12: Amboseli / Transfer to Nairobi / Depart for U.S. (B,L) Early morning game drive, return to Nairobi, evening departures Day Room: Crowne Plaza Nairobi Airport