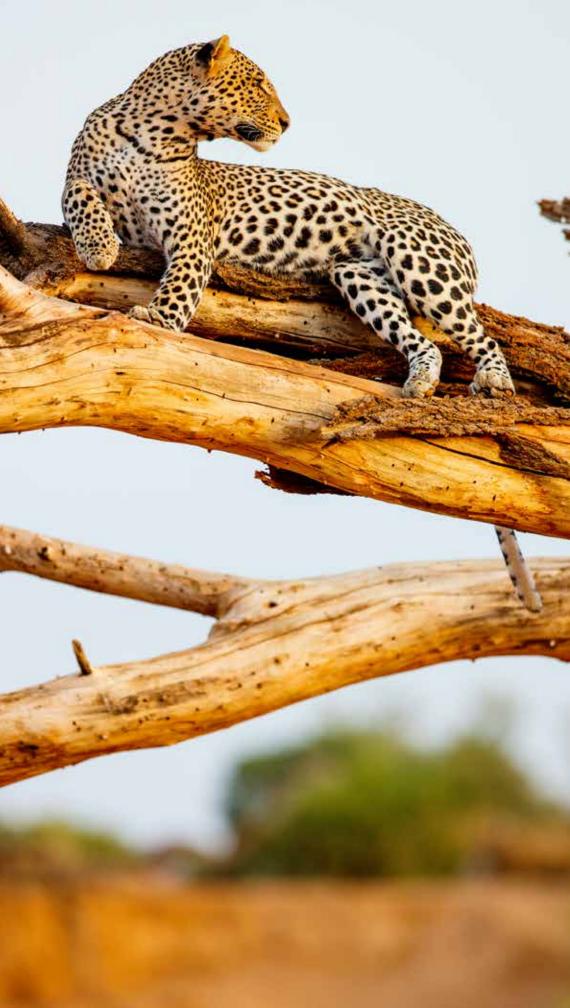

This 11-day journey of a lifetime provides exclusive access to reserves and national parks The Big 5—endangered black rhino, leopard, elephant, buffalo, and lion—call home.

Accompanied by local guides and a naturalist Orbridge Expedition Leader, set out on game drives in comfortable 4x4 vehicles to spot for endless wildlife including cheetahs, impalas, zebras, primates, a myriad of bird species, plus The Big 5.

### Marvel

- Explore extraordinary national parks and reserves in Kenya—each featuring unrivaled wildlife and habitat diversity with opportunities to observe the "Big 5" (endangered black rhino, leopard, elephant, buffalo, and lion).
- Enjoy daily game drives—accompanied by an Orbridge Expedition Leader and expert naturalist safari guides—aboard customized 4x4 vehicles.