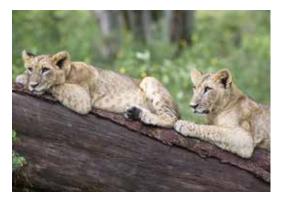

This 11-day journey of a lifetime provides exclusive access to reserves and national parks The Big 5—endangered black rhino, leopard, elephant, buffalo, and lion—call home.

Accompanied by local guides and a naturalist Orbridge Expedition Leader, set out on game drives in comfortable 4x4 vehicles to spot for endless wildlife including cheetahs, impalas, zebras, primates, a myriad of bird species, plus The Big 5.

### Marvel

- Explore extraordinary national parks and reserves in Kenya—each featuring unrivaled wildlife and habitat diversity with opportunities to observe the "Big 5" (endangered black rhino, leopard, elephant, buffalo, and lion).
- Enjoy daily game drives—accompanied by an Orbridge Expedition Leader and expert naturalist safari guides—aboard customized 4x4 vehicles.