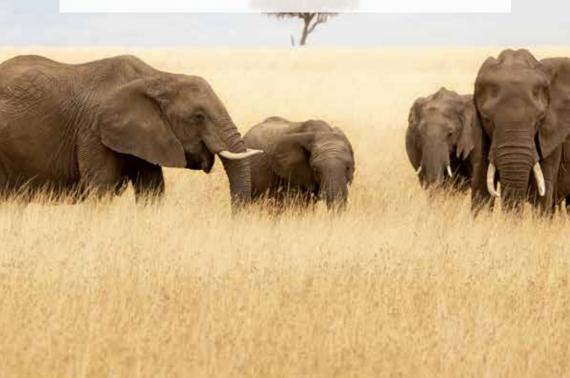

This 11-day journey of a lifetime provides exclusive access to reserves and national parks The Big 5—endangered black rhino, leopard, elephant, buffalo, and lion—call home.

Accompanied by local guides and a naturalist Orbridge Expedition Leader, set out on game drives in comfortable 4x4 vehicles to spot for endless wildlife including cheetahs, impalas, zebras, primates, a myriad of bird species, plus The Big 5.

### Marvel

- Explore extraordinary national parks and reserves in Kenya—each featuring unrivaled wildlife and habitat diversity with opportunities to observe the "Big 5" (endangered black rhino, leopard, elephant, buffalo, and lion).
- Enjoy daily game drives—accompanied by an Orbridge Expedition Leader and expert naturalist safari guides—aboard customized 4x4 vehicles.

Experience the magnificent landscapes of Amboseli National Park, set against the iconic backdrop of towering Mount Kilimanjaro. The park is known as the best place in the world to see free-ranging elephants in ultra-close proximity. Home to over one thousand elephants, it's common to see herds of up to one hundred roaming through the plains.