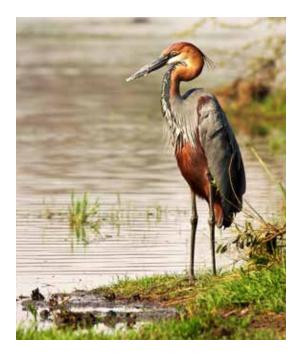

# Admire

- Observe land and avian wildlife during game drives through Lake Nakuru National Park, described as the greatest ornithological spectacle in the world.
- Discover the Maasai Mara National Reserve—where approximately 95 species of mammals, amphibians, and reptiles, and over 400 bird species have been recorded.

Experience the magnificent landscapes of Amboseli National Park, set against the iconic backdrop of towering Mount Kilimanjaro. The park is known as the best place in the world to see free-ranging elephants in ultra-close proximity. Home to over one thousand elephants, it's common to see herds of up to one hundred roaming through the plains.