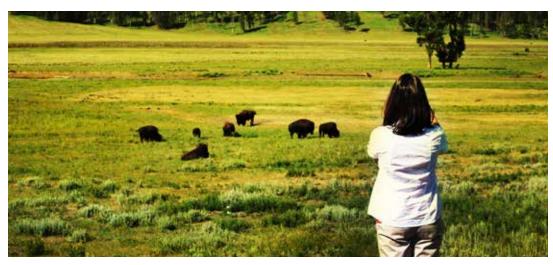

Indulge in the geological phenomena of hot springs in South Dakota, and journey through Badlands National Park, known as nature's surreal masterpiece, where impressive herds of bison roam, and dazzling, dramatic pinnacles rise over the largest undisturbed mixed-grass prairie in the United States.

### **Program Highlights**

- Experience the diverse wonders of our national parks accompanied by an Orbridge Expedition Leader.
- Overnight in landmark lodges that are national treasures themselves.
- Enjoy a Jeep safari tour at Custer State Park—a wildlife reserve with scenic lakes, dramatic granite spires, and lush grasslands where bison herds roam.
- Visit the world's largest mammoth site, where scientists are excavating remains of Columbian and woolly mammoths from 26,000 years ago.
- Marvel at the grandeur of Mount Rushmore and Crazy Horse Memorial.
- See the dramatic effects of Yellowstone's volcanically active caldera and visit otherworldly geothermal sites, including Old Faithful Geyser.
- Explore Grand Teton National Park—host to flora and fauna that date back to prehistoric times.