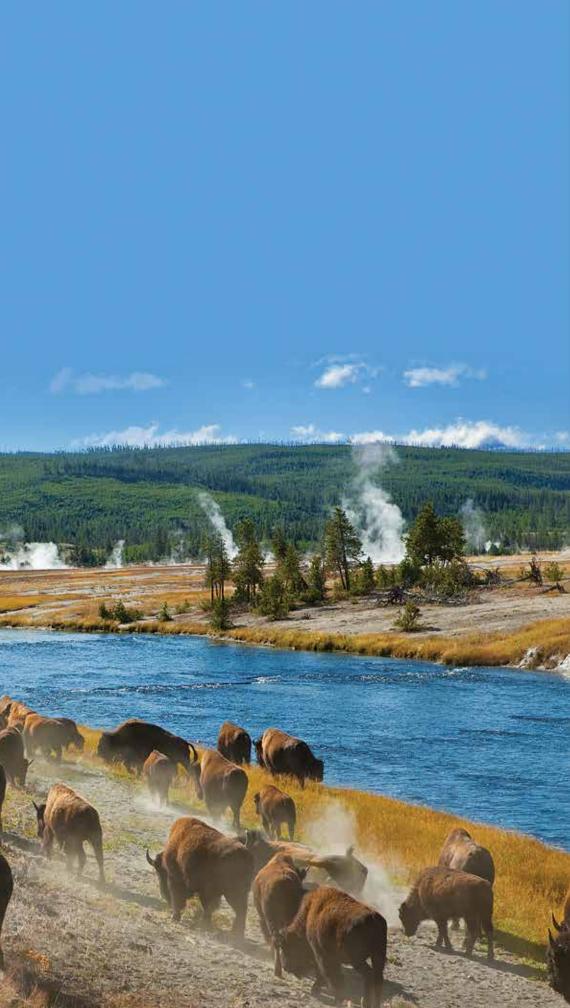

Indulge in the geological phenomena of hot springs in South Dakota, and journey through Badlands National Park, known as nature's surreal masterpiece, where impressive herds of bison roam, and dazzling, dramatic pinnacles rise over the largest undisturbed mixed-grass prairie in the United States.

### Trace the legends and natural splendors of the American West—

an awe-inspiring expanse filled with beautiful scenery, abundant wildlife, hiking, storytelling, and incredible historic lodges you'll write home about.