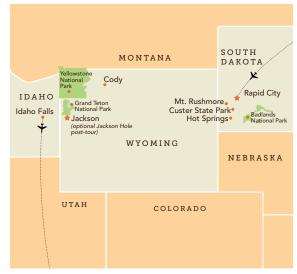

### Your 9-Day Itinerary (subject to change)

- Day 1: Arrive in Rapid City, SD (D) Settle in, welcome dinner Overnight: Hotel Alex Johnson
- Day 2: Rapid City / Badlands National Park / Custer State Park (B,D) Park exploration, buffalo safari Overnight: Custer State Game Lodge
- Day 3: Custer / Hot Springs / Custer (B,D) Mammoth dig site, Crazy Horse Memorial Overnight: Custer State Game Lodge
- Day 4: Custer / Mount Rushmore / Spearfish Canyon (B,D) Monument exploration, leisure time Overnight: Spearfish Canyon Lodge

- Day 5: Spearfish Canyon / Cody, WY (B) Scenic drive and stops, Bighorn Mountains Overnight: Holiday Inn Cody-At Buffalo Bill Village
- Day 6: Cody / Yellowstone National Park (B,D) Buffalo Bill, Old West, Old Faithful Overnight: Yellowstone Lodging
- Day 7: Yellowstone National Park (B,D) Geothermal highlights, park sightseeing Overnight: Yellowstone Lodging
- Day 8: Yellowstone National Park / Grand Teton National Park / Jackson (B,D) Scenic drive: western plains and mountains Overnight: Rustic Inn at Jackson Hole Creekside Resort and Spa