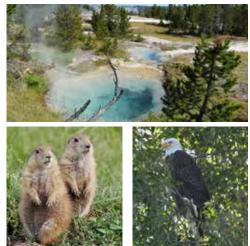

### **Program Highlights**

- Experience the diverse wonders of our national parks accompanied by an Orbridge Expedition Leader.
- Overnight in landmark lodges that are national treasures themselves.
- Enjoy a Jeep safari tour at Custer State Park—a wildlife reserve with scenic lakes, dramatic granite spires, and lush grasslands where bison herds roam.
- Visit the world's largest mammoth site, where scientists are excavating remains of Columbian and woolly mammoths from 26,000 years ago.
- Marvel at the grandeur of Mount Rushmore and Crazy Horse Memorial.
- See the dramatic effects of Yellowstone's volcanically active caldera and visit otherworldly geothermal sites, including Old Faithful Geyser.
- Explore Grand Teton National Park—host to flora and fauna that date back to prehistoric times.