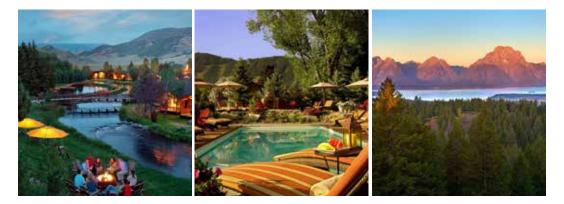

### RUSTIC INN AT JACKSON HOLE

This resort offers the finest Western accommodations amidst 12 lush acres adjacent to the National Elk Refuge and in close proximity to Jackson's downtown scene.

With two additional days in Jackson Hole, enjoy the area's vibrant cultural offerings, jaw-dropping scenery, abundant wildlife, and outdoor activities.

### What's Included

- Two nights accommodations at Rustic Inn at Jackson Hole Creekside Resort & Spa (shown below) or similar, with breakfast each morning
- Admission to the National Museum of Wildlife Art, including a docent-led tour, and transfers to and from the hotel
- A half-day scenic Snake River float trip, including transportation to and from the hotel
- Luggage porterage
- Airport transfers for guests departing during the suggested times