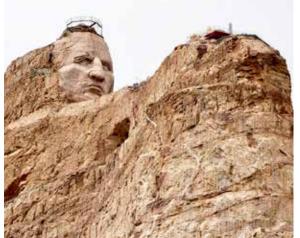

### **Program Highlights**

- Experience the diverse wonders of our national parks accompanied by an Orbridge Expedition Leader.
- Overnight in landmark lodges that are national treasures themselves.
- Enjoy a Jeep safari tour at Custer State Park—a wildlife reserve with scenic lakes, dramatic granite spires, and lush grasslands where bison herds roam.
- Visit the world's largest mammoth site, where scientists are excavating remains of Columbian and woolly mammoths from 26,000 years ago.
- Marvel at the grandeur of Mount Rushmore and Crazy Horse Memorial.
- See the dramatic effects of Yellowstone's volcanically active caldera and visit otherworldly geothermal sites, including Old Faithful Geyser.
- Explore Grand Teton National Park—host to flora and fauna that date back to prehistoric times.