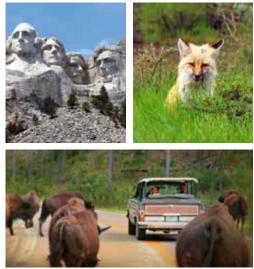

### **Program Highlights**

- Experience the diverse wonders of our national parks accompanied by an Orbridge Expedition Leader.
- Overnight in landmark lodges that are national treasures themselves.
- Enjoy a Jeep safari tour at Custer State Park—a wildlife reserve with scenic lakes, dramatic granite spires, and lush grasslands where bison herds roam.
- Visit the world's largest mammoth site, where scientists are excavating remains of Columbian and woolly mammoths from 26,000 years ago.
- Marvel at the grandeur of Mount Rushmore and Crazy Horse Memorial.
- See the dramatic effects of Yellowstone's volcanically active caldera and visit otherworldly geothermal sites, including Old Faithful Geyser.
- Explore Grand Teton National Park—host to flora and fauna that date back to prehistoric times.